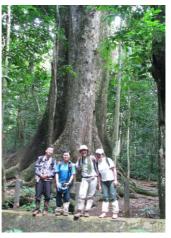

Established in 1962, Cuc Phuong is the oldest national park in Vietnam. Located only 120 km southwest of Hanoi and nestled between the provinces of Ninh Binh, Hoa Binh and Thanh Hoa, Cuc Phuong boasts an engaging cultural and wildlife heritage and enchanting scenery. Magnificent Limestone Mountains rise up majestically from the green rice-terraces and traditional stilt houses of the Muong hill-tribe. Covered in a dense forest, this landscape forms the habitat for some of Asia's rarest animal and plant species. It is no wonder that researchers, naturalists, enthusiasts and conservationists alike are drawn to this corner of the world.

Caves in the park

In the cave

Nature forest

Nature forest

Meeting room 1

First class: big double room

Second class: medium double room

Third class: twin room